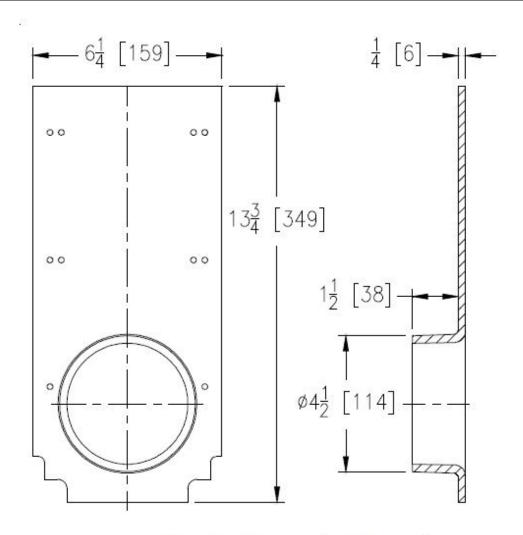

## **ENGINEERING SPECIFICATION: ZURN Z886-E4**

4" [102mm] No-Hub End Outlet for 6" [152mm] Wide Trench Drainage System. Outlet is made of 1/4" [6mm] thick HDPE and is designed for No-Hub applications using an adapter (Supplied by other).